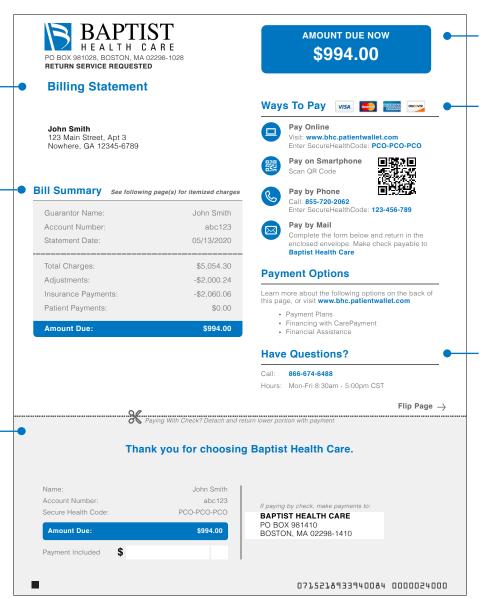

## **Understanding Your Bill**

Bill Title lets you know whether the bill is a normal billing statement or a payment plan notice.

**Bill Summary** provides an overview of the statement's contents, including account information.

For an itemized list of charges, flip the bill over.

Perforated Check Stub makes mailing in check payments simple! Include this stub in the envelope with your check.

Amount Due shows your total patient responsibility for this statement and when it is due.

Ways to Pay lists your payment options. You can pay online at www.bhc.patientwallet.com, pay over the phone 24/7 by calling 855-720-2062 and following the prompts, or pay via mail by following the instructions provided.

**Questions** regarding your bill can be answered by calling 866-674-6488.